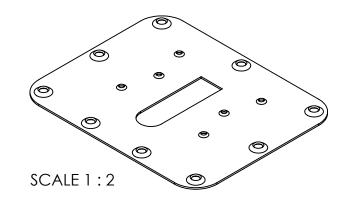

| REV. | DESCRIPTION     | DATE     | DRAWN |
|------|-----------------|----------|-------|
| Α    | initial release | 3/4/2015 | CAP   |

|  | UNLESS OTHERWISE SPECIFIED:<br>UNTIS ARE IN INCHES AND                                                                                                                                                                                         | DRAWN:        | CAP       |       | PROJECT: AOA DOUBLER MOUNTING KIT                 | 1 |  |
|--|------------------------------------------------------------------------------------------------------------------------------------------------------------------------------------------------------------------------------------------------|---------------|-----------|-------|---------------------------------------------------|---|--|
|  | TOLERANCES ON DIMENSIONS<br>ARE IN INCHES                                                                                                                                                                                                      | DATE:         | 3/4/2015  |       | TITLE:                                            |   |  |
|  | X = ±.03 XX = ±.01 XXX = ±.005 DEG, = ±1° DEG, = ±1° X/X = ±.1/16  PROPRIETARY AND CONTINED IN THIS DEAMING IS THE SOLE PROPERTY OF DEPOSTAR. ANY REPRODUCTION IN PART OR AS A WHOLE WITHOUT THE WRITTEN PERMISSION OF DEPOSTAR IS PROMISSION. | SHEET:        | 1         |       |                                                   |   |  |
|  |                                                                                                                                                                                                                                                | SCALE:        | 1:1       |       | AOA-4201-RAW (DOUBLER PROBE PLATE)                |   |  |
|  |                                                                                                                                                                                                                                                | SIZE:         | В         |       |                                                   |   |  |
|  |                                                                                                                                                                                                                                                | QUANTITY:     | 1 PFR KIT |       | 2.57 (                                            |   |  |
|  |                                                                                                                                                                                                                                                | A A A TEDIAL. | I FER KII |       | PART #<br>4201-RAW (Doubler Probe Mounting Plate) | ٨ |  |
|  |                                                                                                                                                                                                                                                | MATERIAL:     | 2024-T3   | AOA-4 |                                                   | Α |  |
|  |                                                                                                                                                                                                                                                |               |           |       |                                                   |   |  |