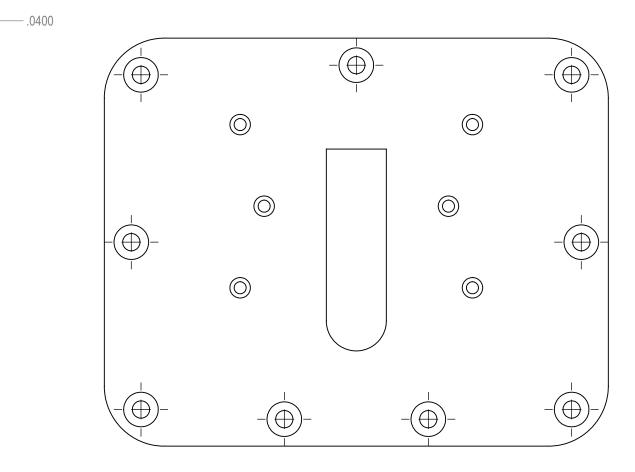

| REV. | DESCRIPTION     | DATE     | DRAWN |
|------|-----------------|----------|-------|
| Α    | initial release | 3/4/2015 | CAP   |

|  | UNLESS OTHERWISE SPECIFIED:<br>UNTIS ARE IN INCHES AND                                                                                                                                                                                         | DRAWN:        | CAP       |       | PROJECT: AOA DOUBLER MOUNTING KIT                 | 1 |  |
|--|------------------------------------------------------------------------------------------------------------------------------------------------------------------------------------------------------------------------------------------------|---------------|-----------|-------|---------------------------------------------------|---|--|
|  | TOLERANCES ON DIMENSIONS<br>ARE IN INCHES                                                                                                                                                                                                      | DATE:         | 3/4/2015  |       | TITLE:                                            |   |  |
|  | X = ±.03 XX = ±.01 XXX = ±.005 DEG, = ±1° DEG, = ±1° X/X = ±.1/16  PROPRIETARY AND CONTINED IN THIS DEAMING IS THE SOLE PROPERTY OF DEPOSTAR. ANY REPRODUCTION IN PART OR AS A WHOLE WITHOUT THE WRITTEN PERMISSION OF DEPOSTAR IS PROMISSION. | SHEET:        | 1         |       |                                                   |   |  |
|  |                                                                                                                                                                                                                                                | SCALE:        | 1:1       |       | AOA-4201-RAW (DOUBLER PROBE PLATE)                |   |  |
|  |                                                                                                                                                                                                                                                | SIZE:         | В         |       |                                                   |   |  |
|  |                                                                                                                                                                                                                                                | QUANTITY:     | 1 PFR KIT |       | 2.57 (                                            |   |  |
|  |                                                                                                                                                                                                                                                | A A A TEDIAL. | I FER KII |       | PART #<br>4201-RAW (Doubler Probe Mounting Plate) | ٨ |  |
|  |                                                                                                                                                                                                                                                | MATERIAL:     | 2024-T3   | AOA-4 |                                                   | Α |  |
|  |                                                                                                                                                                                                                                                |               |           |       |                                                   |   |  |