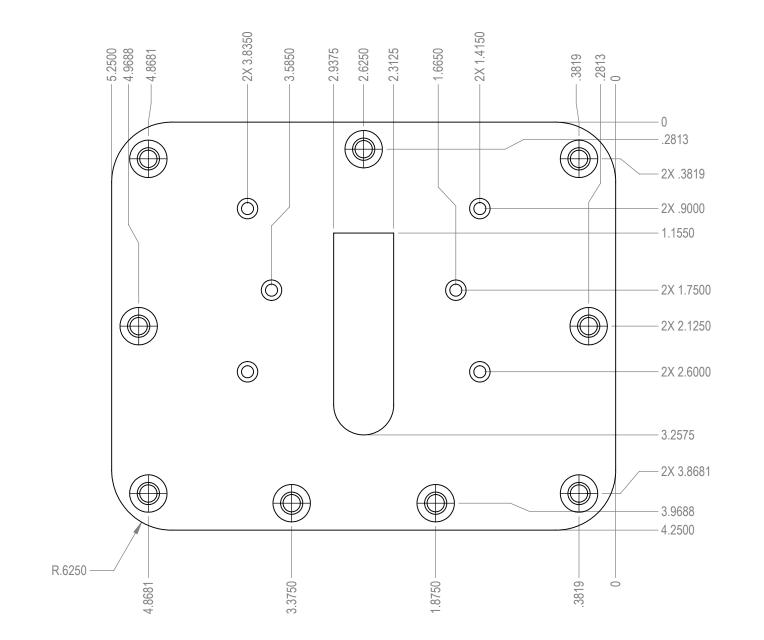

| REV. | DESCRIPTION     | DATE     | DRAWN |
|------|-----------------|----------|-------|
| Α    | initial release | 3/4/2015 | CAP   |

|  | UNLESS OTHERWISE SPECIFIED:<br>UNTIS ARE IN INCHES AND                                                                                                                                                                                         | DRAWN:        | CAP       |       | PROJECT: AOA DOUBLER MOUNTING KIT                 | 1 |  |
|--|------------------------------------------------------------------------------------------------------------------------------------------------------------------------------------------------------------------------------------------------|---------------|-----------|-------|---------------------------------------------------|---|--|
|  | TOLERANCES ON DIMENSIONS<br>ARE IN INCHES                                                                                                                                                                                                      | DATE:         | 3/4/2015  |       | TITLE:                                            |   |  |
|  | X = ±.03 XX = ±.01 XXX = ±.005 DEG, = ±1° DEG, = ±1° X/X = ±.1/16  PROPRIETARY AND CONTINED IN THIS DEAMING IS THE SOLE PROPERTY OF DEPOSTAR. ANY REPRODUCTION IN PART OR AS A WHOLE WITHOUT THE WRITTEN PERMISSION OF DEPOSTAR IS PROMISSION. | SHEET:        | 1         |       |                                                   |   |  |
|  |                                                                                                                                                                                                                                                | SCALE:        | 1:1       |       | AOA-4201-RAW (DOUBLER PROBE PLATE)                |   |  |
|  |                                                                                                                                                                                                                                                | SIZE:         | В         |       |                                                   |   |  |
|  |                                                                                                                                                                                                                                                | QUANTITY:     | 1 PFR KIT |       | 2.57 (                                            |   |  |
|  |                                                                                                                                                                                                                                                | A A A TEDIAL. | I FER KII |       | PART #<br>4201-RAW (Doubler Probe Mounting Plate) | ٨ |  |
|  |                                                                                                                                                                                                                                                | MATERIAL:     | 2024-T3   | AOA-4 |                                                   | Α |  |
|  |                                                                                                                                                                                                                                                |               |           |       |                                                   |   |  |